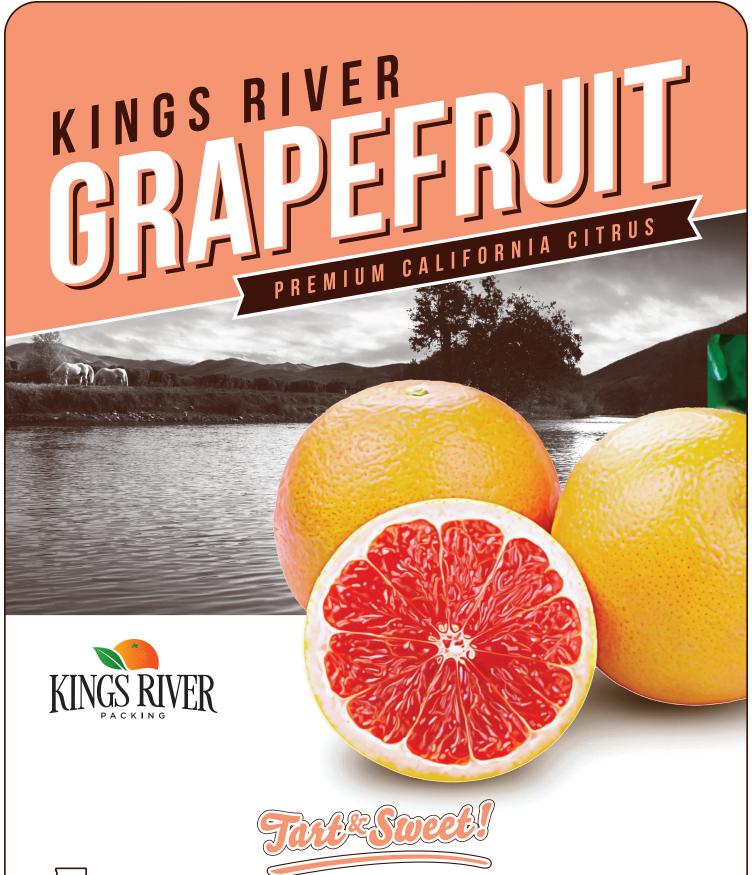

With its deep gold skin, sometimes blushed with pink, Kings River grapefruit is a feast for the eyes as well as the mouth. Tart yet sweet and excellent for juicing or simply enjoying out of hand, our grapefruit has emerged as a popular favorite at breakfast time... or anytime!