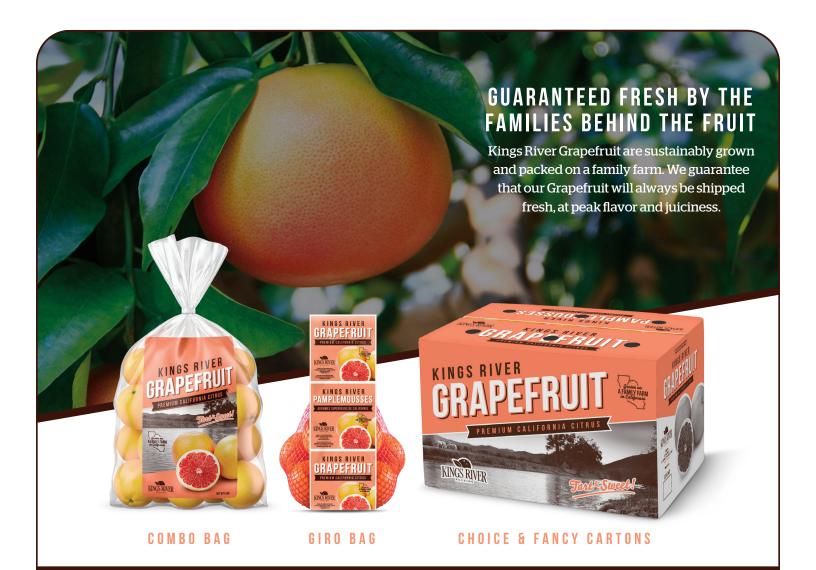

## PACK & PALLET

| WT.   | PLU/UPC         |     | PACK       | PER PALLET |
|-------|-----------------|-----|------------|------------|
| PLU # | 4285            | SML | BULK #40   | 54         |
| PLU # | 4288            | MED | BULK #40   | 54         |
| PLU # | 4495            | LRG | BULK #40   | 54         |
| 3LBS  | 7-91928-30903-9 |     | 12X3#      | 42         |
| 3LBS  | 7-91928-30903-9 |     | BIN 200X3# | 3          |
| 5LBS  | 7-91928-11706-1 |     | 8X5#       | 42         |
| 5LBS  | 7-91928-11706-1 |     | BIN 120X5# | 3          |
| 8LBS  | 7-91928-10108-4 |     | 5X8#       | 42         |
| 8LBS  | 7-91928-10108-4 |     | 6X8#       | 35         |
| 8LBS  | 7-91928-10108-4 |     | BIN 75X8#  | 3          |